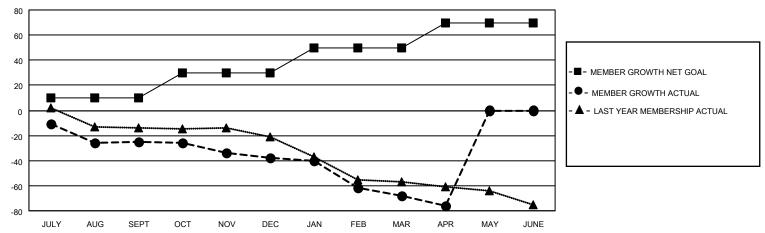

## GOALS AND ACTUAL MEMBERS CUMULATIVE

| DROPPED CLUBS: 4  |     | 18 CLUBS OF 42 ADDED 1 OR MORE NEW MEMBERS | GENDER DISTRIBUTION             |              |    |
|-------------------|-----|--------------------------------------------|---------------------------------|--------------|----|
|                   |     | NEW MEMBERS                                | MALE                            | 805 (72.72%) |    |
|                   |     |                                            | FEMALE                          | 302 (27.28%) |    |
| DROPPED MEMBERS   |     |                                            |                                 | , ,          |    |
| DECEASED          | 17  | CLICK HERE FOR CUMULATIVE                  | TOTAL FAMILY UNIT MEMBERS       |              | 92 |
| CLUB CANCELLED 33 |     | MEMBERSHIP DATA                            |                                 |              | 4  |
| OTHER             | 100 |                                            | FAMILY MEMBERS PAYING HALF DUES |              | 47 |
| TOTAL             | 150 |                                            | DOLO                            |              |    |

## MONTHLY MEMBERSHIP PROGRESS REPORT

LOCATION TEXAS District 2 T2 Results as of: 4/30/2021

| Clubs         |               |             |               | Members               |                        |                         |                                                    |  |
|---------------|---------------|-------------|---------------|-----------------------|------------------------|-------------------------|----------------------------------------------------|--|
|               | RESULTS FOR   | R 2020-2021 |               | RESULTS FOR 2020-2021 |                        |                         |                                                    |  |
| QUARTER       | NEW CLUB GOAL | NEW CLUBS   | DROPPED CLUBS | QUARTER MEME          | BER GROWTH NET<br>GOAL | MEMBER GROWTH<br>ACTUAL | DROPPED<br>MEMBERS ACTUAL<br>(including transfers) |  |
| JULY/AUG/SEPT | 0             | 0           | 2             | JULY/AUG/SEPT         | 10                     | 28                      | 48                                                 |  |
| OCT/NOV/DEC   | 0             | 0           | 0             | OCT/NOV/DEC           | 20                     | 14                      | 27                                                 |  |
| JAN/FEB/MAR   | 1             | 0           | 2             | JAN/FEB/MAR           | 20                     | 36                      | 60                                                 |  |
| APR/MAY/JUNE  | 1             | 0           | 0             | APR/MAY/JUNE          | 20                     | 7                       | 15                                                 |  |