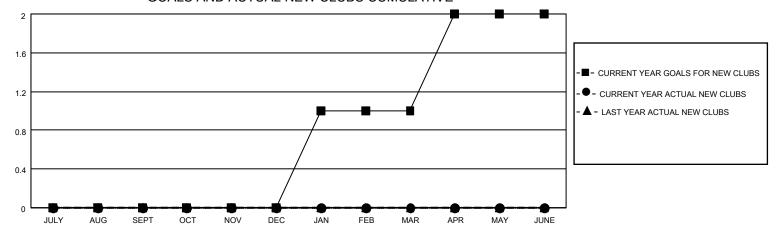

## GOALS AND ACTUAL NEW CLUBS CUMULATIVE

## MONTHLY MEMBERSHIP PROGRESS REPORT

LOCATION TEXAS District 2 T2 Results as of: 4/30/2021

| Clubs         |               |             |               | Members               |                        |                         |                                                    |  |
|---------------|---------------|-------------|---------------|-----------------------|------------------------|-------------------------|----------------------------------------------------|--|
|               | RESULTS FOR   | R 2020-2021 |               | RESULTS FOR 2020-2021 |                        |                         |                                                    |  |
| QUARTER       | NEW CLUB GOAL | NEW CLUBS   | DROPPED CLUBS | QUARTER MEME          | BER GROWTH NET<br>GOAL | MEMBER GROWTH<br>ACTUAL | DROPPED<br>MEMBERS ACTUAL<br>(including transfers) |  |
| JULY/AUG/SEPT | 0             | 0           | 2             | JULY/AUG/SEPT         | 10                     | 28                      | 48                                                 |  |
| OCT/NOV/DEC   | 0             | 0           | 0             | OCT/NOV/DEC           | 20                     | 14                      | 27                                                 |  |
| JAN/FEB/MAR   | 1             | 0           | 2             | JAN/FEB/MAR           | 20                     | 36                      | 60                                                 |  |
| APR/MAY/JUNE  | 1             | 0           | 0             | APR/MAY/JUNE          | 20                     | 7                       | 15                                                 |  |